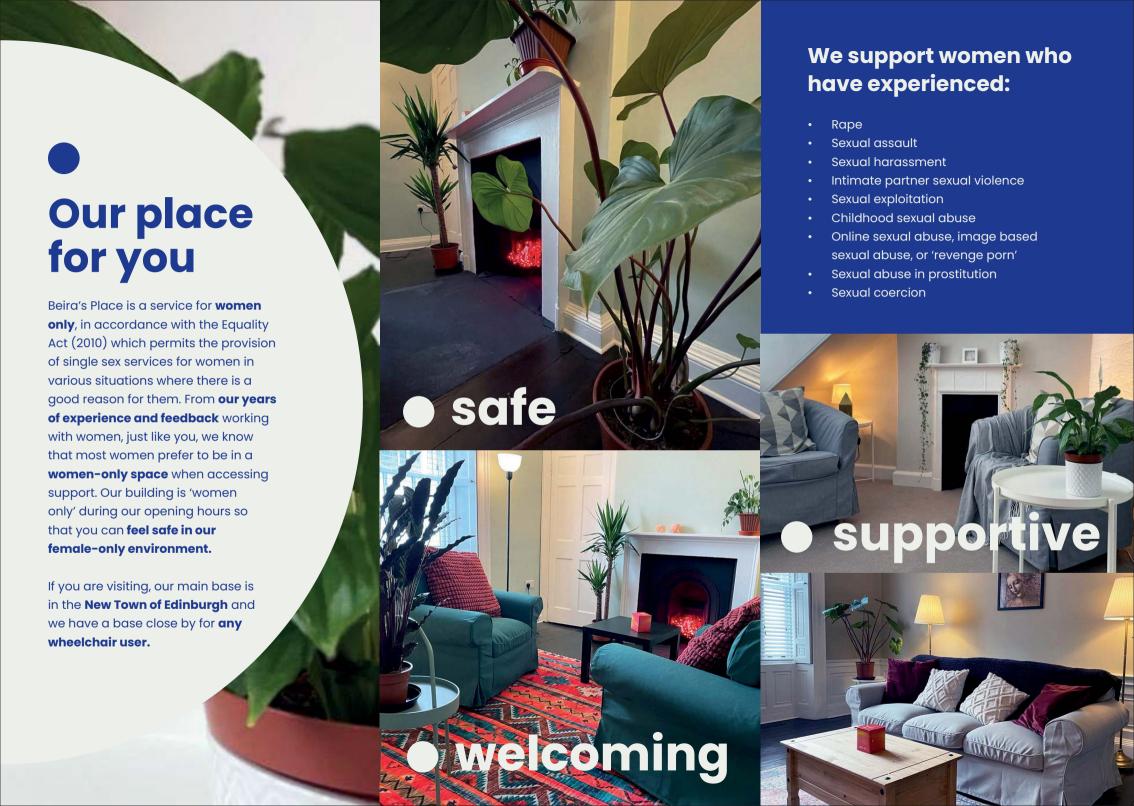

Beira's Place is a **support service** for women **aged 16+** who have experienced any kind of sexual violence, sexual abuse or sexual exploitation, **no matter when it occurred.** 

The service is **free and confidential** and available to women across the Lothians.